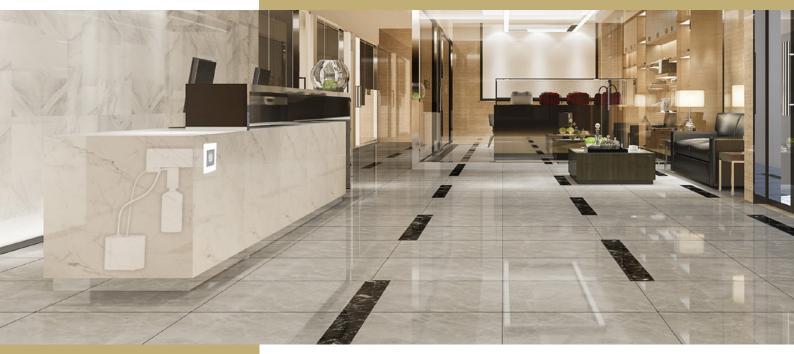

## PACK COSY STANDALONE

CATEGORY «INVISIBLE SOLUTIONS»

Adaptable to any environment

The Pack Cosy Standalone fits invisibly into walls, hung ceilings or furniture, depending on the user's preference. Its intuitive interface makes it easy to use.

- · Homogenous diffusion with no droplets released
- · Invisible system
- · Suitable for spaces up to 200 sq. m.
- · Ideal for hotels, building lobbies and stores
- · Diffusion technology based on micro-nebulization
- Made in France