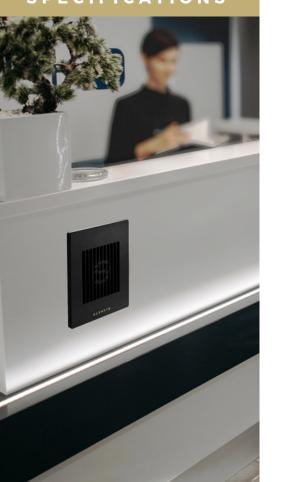

## PACK COSY STANDALONE

CATEGORY «INVISIBLE SOLUTIONS»

Adaptable to any environment

The Pack Cosy Standalone fits invisibly into walls, hung ceilings or furniture, depending on the user's preference. Its intuitive interface makes it easy to use.

- · Homogenous diffusion with no droplets released
- · Invisible system
- · Suitable for spaces up to 200 sq. m.
- · Ideal for hotels, building lobbies and stores
- · Diffusion technology based on micro-nebulization
- Made in France