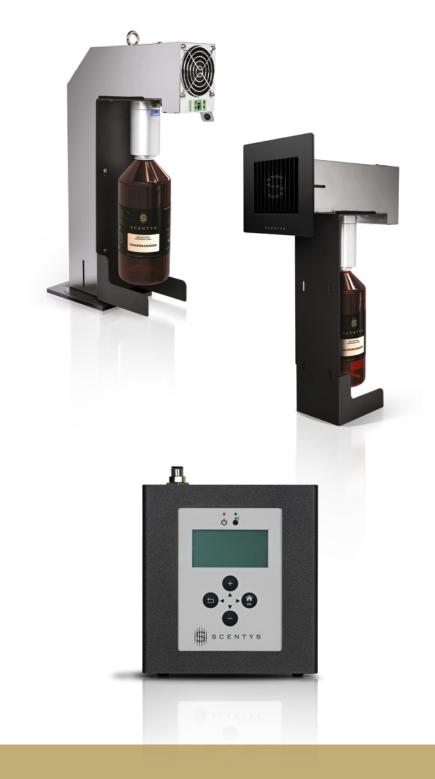

This system includes an R'Pulse 150 pump and a vertical (air blown downward) or horizontal (air blown sideways) diffusion head. It can be used in spaces of up to 200 square meters. A built-in programmer allows user to select the intensity and duration of diffusion. The 1 L fragrance bottle has a lifespan of 5 months.

## TECHNICAL SPECIFICATIONS

SCENTYS

- Diffusion cycle **Programmable**
- Fragrance bottle lifespan 5 months (1L bottle - depending on the diffuser settings)
- Dimensions Diffusion head H 47cm x W 10cm x D 27cm Pump H 14.4cm x W 13.4cm x D 13.7cm
- Weight 3.7 kg
- Universal power supply 100-240V (50-60 Hz)
- Sound level 45 dB
- Colors Black/White
- Warranty 2 years from date of purchase
- Country certifications