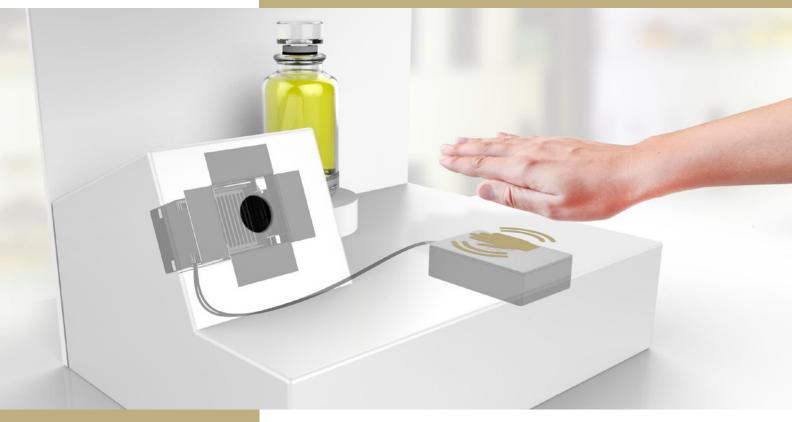

## CATEGORY "INVISIBLE SOLUTIONS"

Wave & Smell - Set off waves of scented sensations

The Hubble system enables contactless diffusion on demand, activated by movement near a motion sensor. The waves of fragrance thus released create a scent-filled experience.

Intuitive and easy to use, the Hubble can be installed in various configurations to facilitate the discovery of a fragrance or aromas. It operates in diffusion cycles of 30 seconds and ensures a perfect reproduction of the original scents. Multiple fragrances can be used one after the other since there is no after-scent.