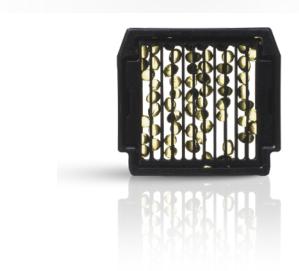

## TECHNICAL **SPECIFICATIONS**

- Diffusion cycle 30 sec.
- Each capsule has a lifespan of 20 hours (i.e. 2,500 30-second pushes)
- Dimensions H 9.4 cm x W 6.3 cm x D 3.2 cm
- Weight 0.25 kg
- Universal power supply 100-240V (5V output) or 3 LR6 AA Battery
- Sound level 30 dB
  - Warranty 2 years from date of purchase
- Country certifications