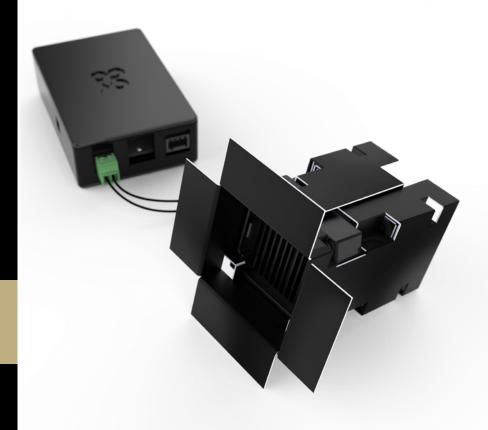

## CATEGORY "INVISIBLE SOLUTIONS"

Wave & Smell - Set off waves of scented sensations

The Hubble system enables contactless diffusion on demand, activated by movement near a motion sensor. The waves of fragrance thus released create a scent-filled experience.

Intuitive and easy to use, the Hubble can be installed in various configurations to facilitate the discovery of a fragrance or aromas. It operates in diffusion cycles of 30 seconds and ensures a perfect reproduction of the original scents. Multiple fragrances can be used one after the other since there is no after-scent.

- · Perfect reproduction of fragrances with no after-scent
- · Invisible and contactless system
- · Range of 5 square meters
- Ideal for launching products, introducing fragrances
  to customers in shops, and for use at trade shows
- Dry diffusion technology
- Made in France